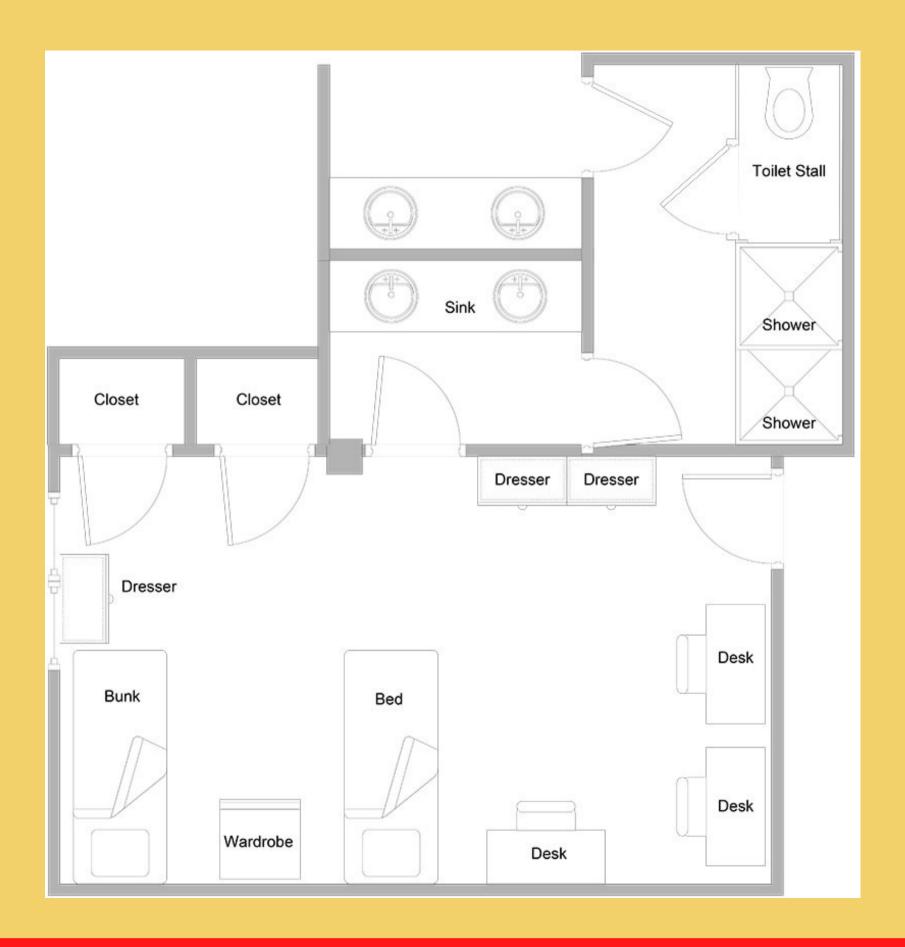

## East Regina

## RESIDENCE LIFE EDGEWOOD COLLEGE

| Desk Dresser |                                                                                                                                                                                                                                                                                                                                                                                                                                                                                                                                                                                                                                                                                                                                                                                                                                                                                                                                                                                                                                                                                                                                                                                                                                                                                                                                                                                                                                                                                                                                                                                                                                                                                                                                                                                                                                                                                                                                                                                                                                                                                                                                |
|--------------|--------------------------------------------------------------------------------------------------------------------------------------------------------------------------------------------------------------------------------------------------------------------------------------------------------------------------------------------------------------------------------------------------------------------------------------------------------------------------------------------------------------------------------------------------------------------------------------------------------------------------------------------------------------------------------------------------------------------------------------------------------------------------------------------------------------------------------------------------------------------------------------------------------------------------------------------------------------------------------------------------------------------------------------------------------------------------------------------------------------------------------------------------------------------------------------------------------------------------------------------------------------------------------------------------------------------------------------------------------------------------------------------------------------------------------------------------------------------------------------------------------------------------------------------------------------------------------------------------------------------------------------------------------------------------------------------------------------------------------------------------------------------------------------------------------------------------------------------------------------------------------------------------------------------------------------------------------------------------------------------------------------------------------------------------------------------------------------------------------------------------------|
|              | Sink of the second seco |
| Bed          | Closet                                                                                                                                                                                                                                                                                                                                                                                                                                                                                                                                                                                                                                                                                                                                                                                                                                                                                                                                                                                                                                                                                                                                                                                                                                                                                                                                                                                                                                                                                                                                                                                                                                                                                                                                                                                                                                                                                                                                                                                                                                                                                                                         |