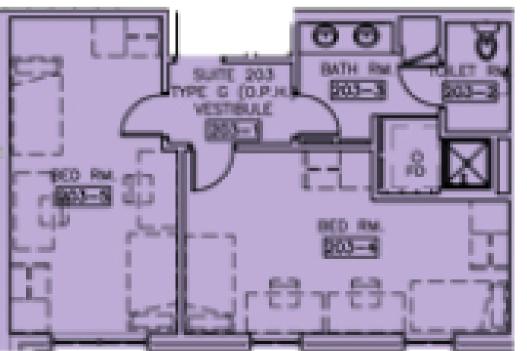

#### RESIDENCE LIFE DOMINICON FOI . . . Not open to first year students A Double, 2 Singles w/ Bathroom and Living Room 4 singles w/ Bathroom and Living Room and Room Suite A Double, 2 Singles w/ Bathroom Options A Double w/ Bathroom 2 Doubles w/ Bathroom

#### Double, 2 Singles

Not open to first year students