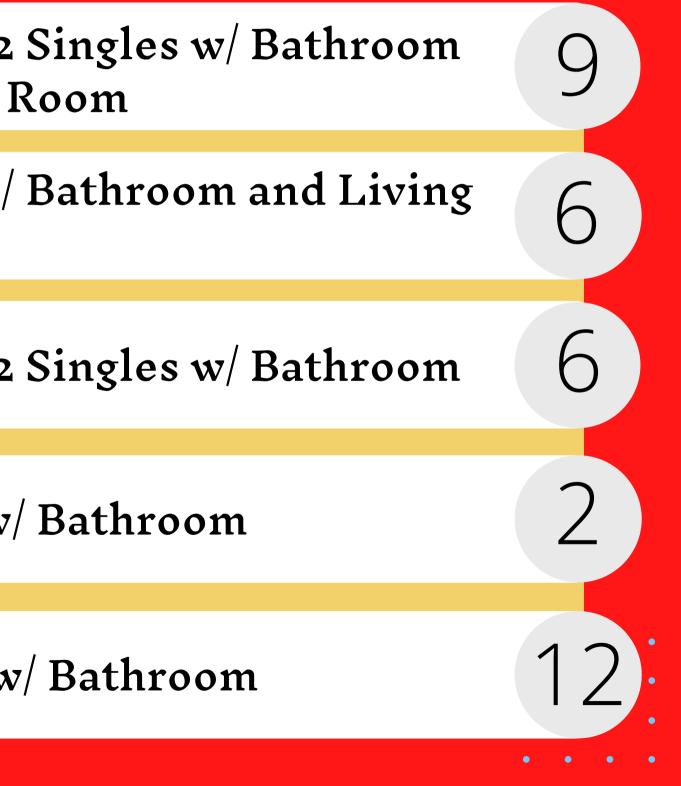

#### RESIDENCE LIFE DOMINICON FOI . . . Not open to first year students A Double, 2 Singles w/ Bathroom and Living Room 4 singles w/ Bathroom and Living Room and Room Suite A Double, 2 Singles w/ Bathroom Options A Double w/ Bathroom 2 Doubles w/ Bathroom