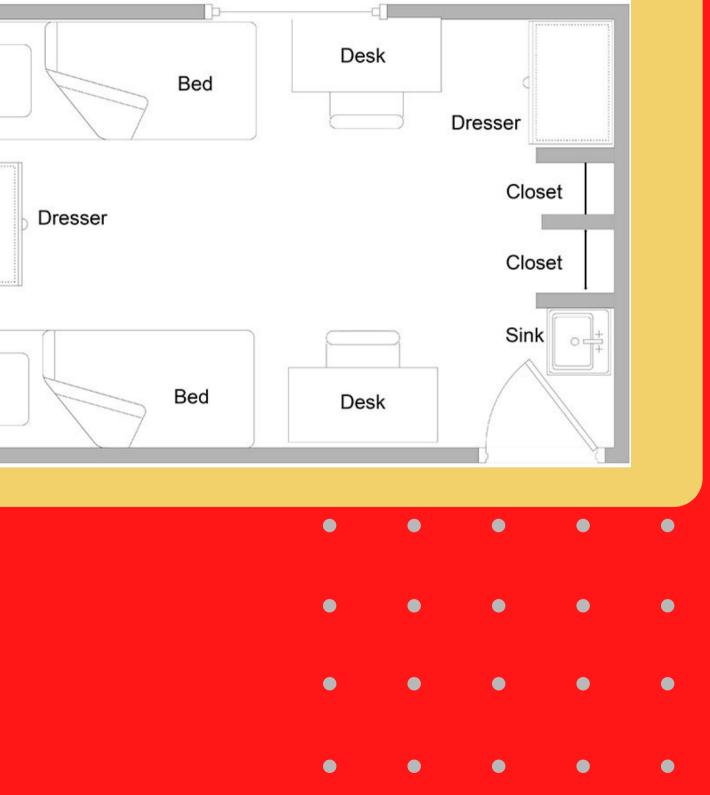

## RESIDENCE LIFE EDGEWOOD COLLEGE

| Desk Dresser |                                                                                                                                                                                                                                                                                                                                                                                                                                                                                                                                                                                                                                                                                                                                                                                                                                                                                                                                                                                                                                                                                                                                                                                                                                                                                                                                                                                                                                                                                                                                                                                                                                                                                                                                                                                                                                                                                                                                                                                                                                                                                                                                |
|--------------|--------------------------------------------------------------------------------------------------------------------------------------------------------------------------------------------------------------------------------------------------------------------------------------------------------------------------------------------------------------------------------------------------------------------------------------------------------------------------------------------------------------------------------------------------------------------------------------------------------------------------------------------------------------------------------------------------------------------------------------------------------------------------------------------------------------------------------------------------------------------------------------------------------------------------------------------------------------------------------------------------------------------------------------------------------------------------------------------------------------------------------------------------------------------------------------------------------------------------------------------------------------------------------------------------------------------------------------------------------------------------------------------------------------------------------------------------------------------------------------------------------------------------------------------------------------------------------------------------------------------------------------------------------------------------------------------------------------------------------------------------------------------------------------------------------------------------------------------------------------------------------------------------------------------------------------------------------------------------------------------------------------------------------------------------------------------------------------------------------------------------------|
|              | Sink of the second seco |
| Bed          | Closet                                                                                                                                                                                                                                                                                                                                                                                                                                                                                                                                                                                                                                                                                                                                                                                                                                                                                                                                                                                                                                                                                                                                                                                                                                                                                                                                                                                                                                                                                                                                                                                                                                                                                                                                                                                                                                                                                                                                                                                                                                                                                                                         |

| (        |
|----------|
|          |
|          |
|          |
|          |
|          |
|          |
|          |
|          |
|          |
|          |
|          |
|          |
|          |
|          |
|          |
|          |
|          |
|          |
| Y        |
|          |
|          |
|          |
|          |
|          |
|          |
|          |
|          |
|          |
|          |
|          |
|          |
|          |
|          |
|          |
|          |
|          |
|          |
|          |
|          |
|          |
|          |
|          |
|          |
|          |
|          |
|          |
|          |
|          |
|          |
|          |
|          |
|          |
|          |
|          |
|          |
|          |
| 6        |
| <u>c</u> |
| C        |
| Co       |
|          |
| Ciose    |
| Cicae    |
| Cioset   |
| Closer   |
| Cioser   |
| Closer   |
| Closer   |