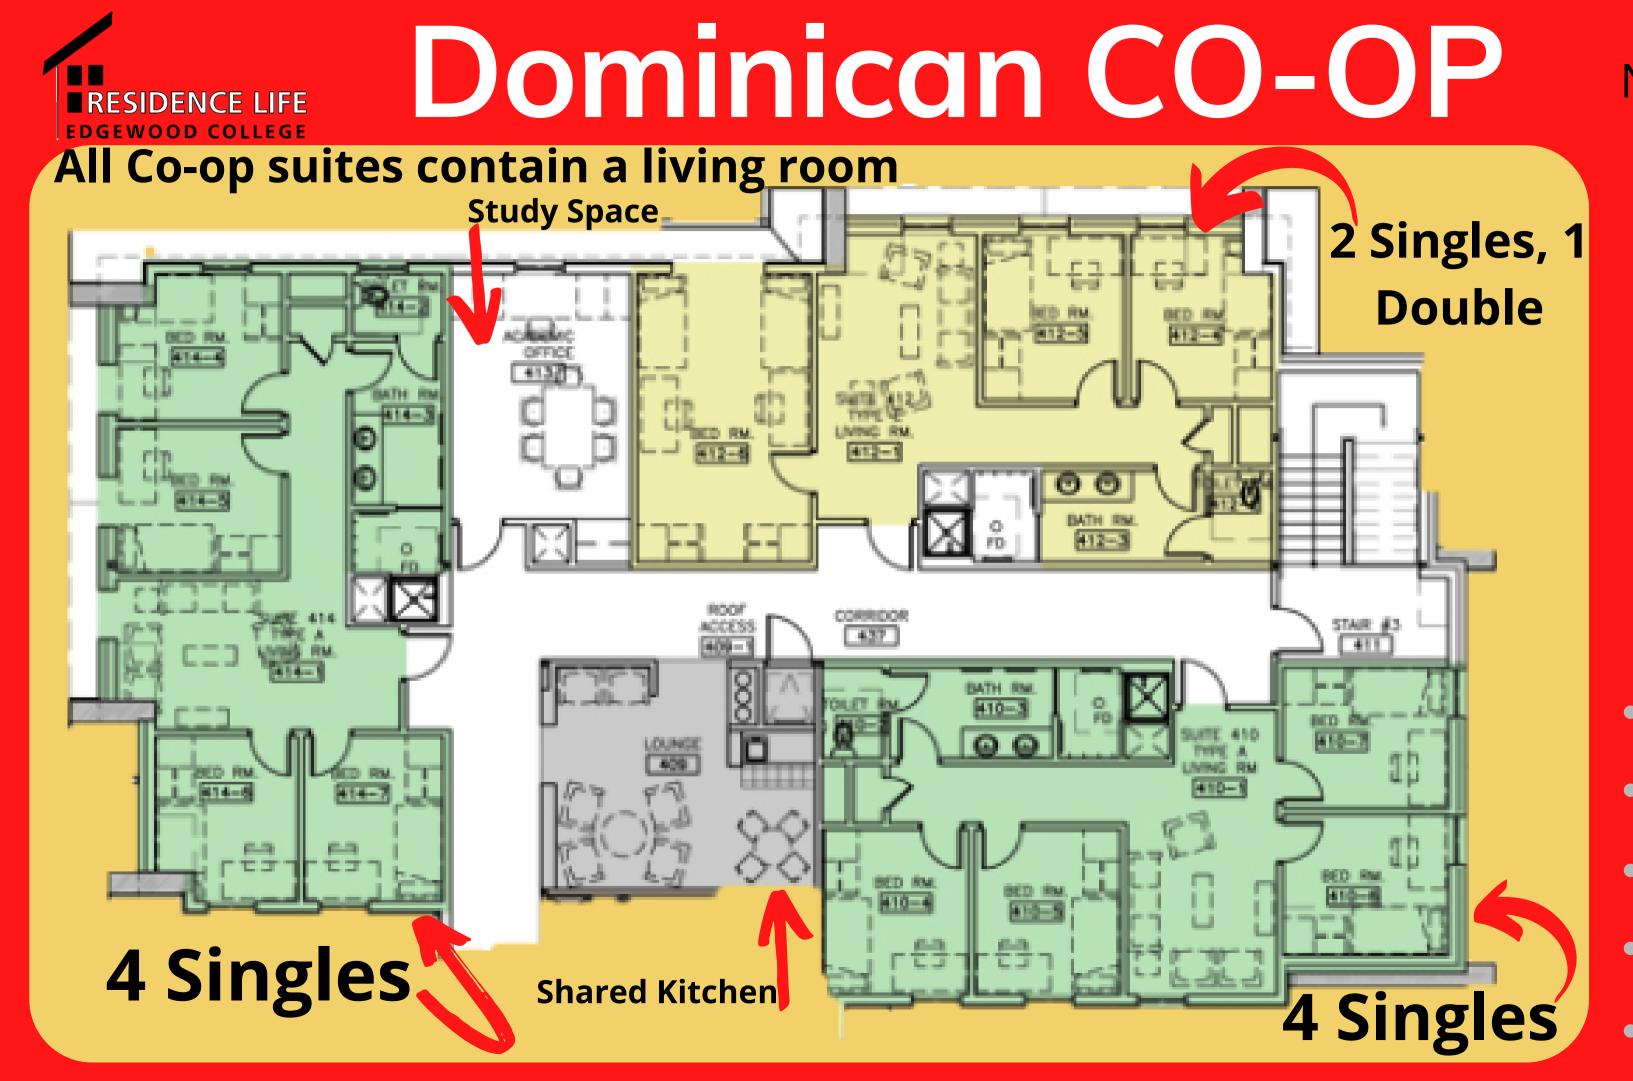

## RESIDENCE LIFE Dominican Rooms & Suites

#### Not open to first year 4 Singles w/ Living Room students

# 5 Singles