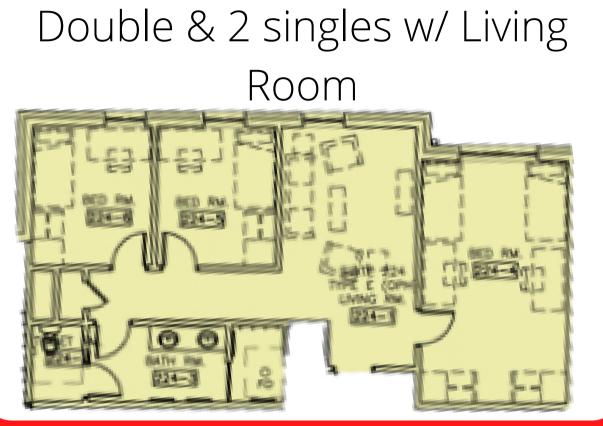

|
|          |
|          |
|          |
|          |
|          |
|          |
|          |
|          |
|          |
|          |
|          |
|          |
|          |
|          |
|          |
|          |
|          |
|          |
|          |
|          |
|          |
|          |
|          |
|          |
|          |
| 6        |
| <u>c</u> |
| C        |
| Co       |
|          |
| Ciose    |
| Cicae    |
| Cioset   |
| Closer   |
| Cioser   |
| Closer   |
| Closer   |





#### RESIDENCE LIFE DOMINICON FOI . . . Not open to first year students A Double, 2 Singles w/ Bathroom and Living Room 4 singles w/ Bathroom and Living Room and Room Suite A Double, 2 Singles w/ Bathroom Options A Double w/ Bathroom 2 Doubles w/ Bathroom



## RESIDENCE LIFE Dominican Rooms & Suites



#### Not open to first year 4 Singles w/ Living Room students



#### 2 Doubles





#### Double, 2 Singles





Not open to first year students



### Dominicon Fol Not open to aspiring sophomores •••• or first year students

#### Apartment Options

and Living Room

and Living Room

Room

and Living Room

- 5 singles w/ Bathroom, Kitchen,
  - 3 singles w/ Bathroom, Kitchen,
- 4 Singles w/ Bathroom and Living
- Double and 2 singles w/ Bathroom

### RESIDENCE LIFE Dominican Apartments Not open to aspiring sophomores or first year students

# 5 Singles





#### Not open to aspiring sophomores or first year students

#### **RESIDENCE LIFE** EDGEWOOD COLLEGE









## Not open to aspiring sophomores or first year students