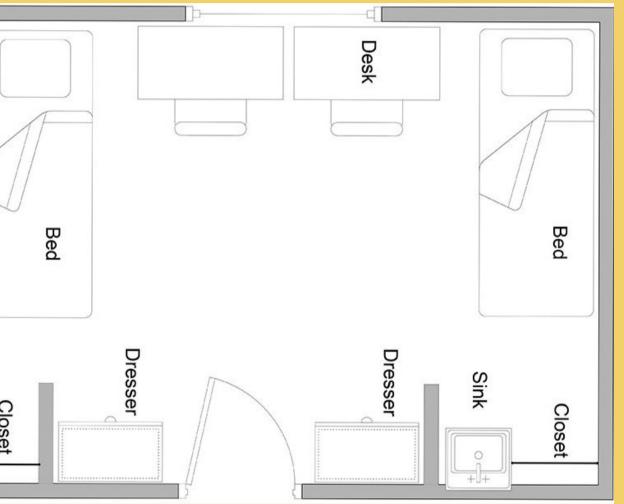

## RESIDENCE LIFE EDGEWOOD COLLEGE

| Desk Dresser |                                                                                                                                                                                                                                                                                                                                                                                                                                                                                                                                                                                                                                                                                                                                                                                                                                                                                                                                                                                                                                                                                                                                                                                                                                                                                                                                                                                                                                                                                                                                                                                                                                                                                                                                                                                                                                                                                                                                                                                                                                                                                                                                |
|--------------|--------------------------------------------------------------------------------------------------------------------------------------------------------------------------------------------------------------------------------------------------------------------------------------------------------------------------------------------------------------------------------------------------------------------------------------------------------------------------------------------------------------------------------------------------------------------------------------------------------------------------------------------------------------------------------------------------------------------------------------------------------------------------------------------------------------------------------------------------------------------------------------------------------------------------------------------------------------------------------------------------------------------------------------------------------------------------------------------------------------------------------------------------------------------------------------------------------------------------------------------------------------------------------------------------------------------------------------------------------------------------------------------------------------------------------------------------------------------------------------------------------------------------------------------------------------------------------------------------------------------------------------------------------------------------------------------------------------------------------------------------------------------------------------------------------------------------------------------------------------------------------------------------------------------------------------------------------------------------------------------------------------------------------------------------------------------------------------------------------------------------------|
|              | Sink of the second seco |
| Bed          | Closet                                                                                                                                                                                                                                                                                                                                                                                                                                                                                                                                                                                                                                                                                                                                                                                                                                                                                                                                                                                                                                                                                                                                                                                                                                                                                                                                                                                                                                                                                                                                                                                                                                                                                                                                                                                                                                                                                                                                                                                                                                                                                                                         |