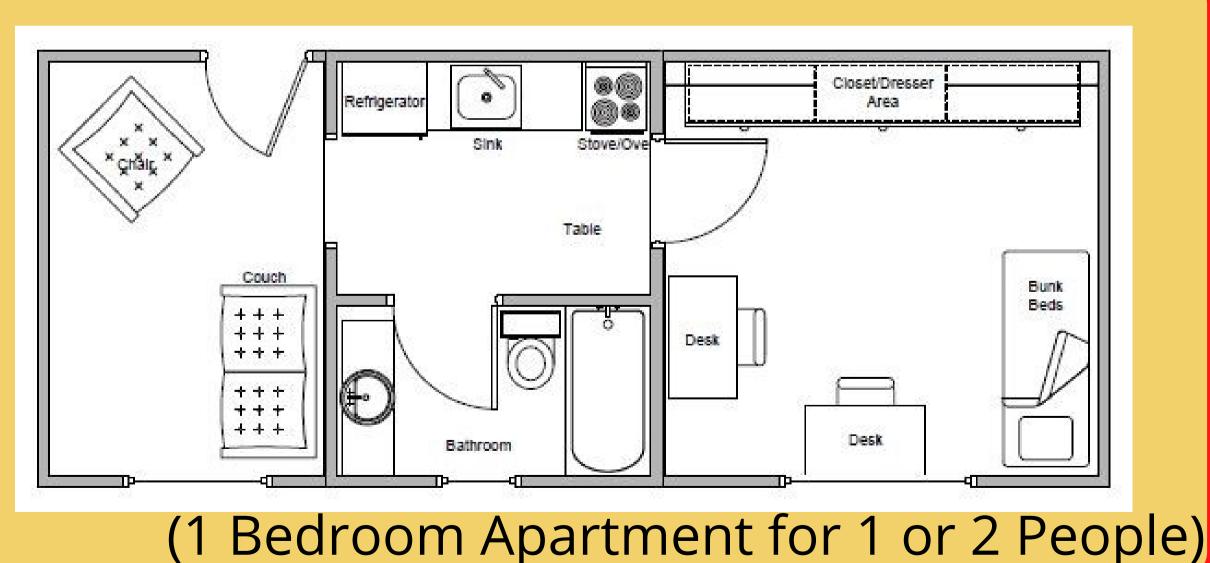

#### RESIDENCE LIFE DOMINICON FOI . . . Not open to first year students A Double, 2 Singles w/ Bathroom and Living Room 4 singles w/ Bathroom and Living Room and Room Suite A Double, 2 Singles w/ Bathroom Options A Double w/ Bathroom 2 Doubles w/ Bathroom

#### Apartment Options

and Living Room

and Living Room

Room

and Living Room

- 5 singles w/ Bathroom, Kitchen,
  - 3 singles w/ Bathroom, Kitchen,
- 4 Singles w/ Bathroom and Living
- Double and 2 singles w/ Bathroom

### RESIDENCE LIFE Dominican Apartments Not open to aspiring sophomores or first year students