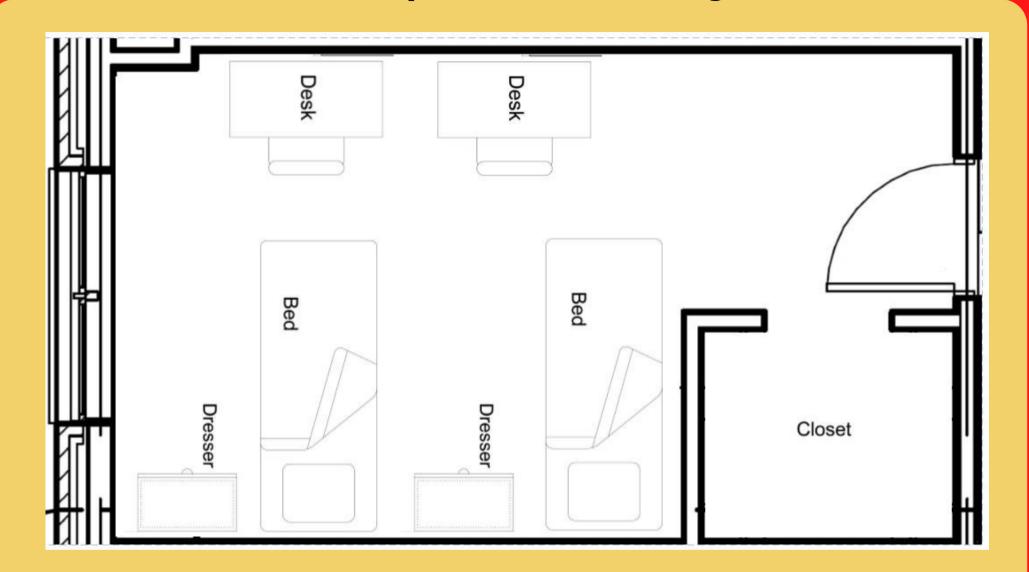

# West Regind

| (        |
|----------|
|          |
|          |
|          |
|          |
|          |
|          |
|          |
|          |
|          |
|          |
|          |
|          |
|          |
|          |
|          |
|          |
|          |
|          |
| Y        |
|          |
|          |
|          |
|          |
|          |
|          |
|          |
|          |
|          |
|          |
|          |
|          |
|          |
|          |
|          |
|          |
|          |
|          |
|          |
|          |
|          |
|          |
|          |
|          |
|          |
|          |
|          |
|          |
|          |
|          |
|          |
|          |
|          |
|          |
|          |
|          |
|          |
| 6        |
| <u>c</u> |
| C        |
| Co       |
|          |
| Ciose    |
| Cicae    |
| Cioset   |
| Closer   |
| Cioser   |
| Closer   |
| Closer   |