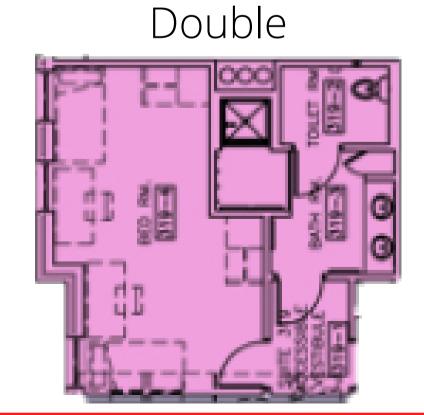

#### RESIDENCE LIFE DOMINICON FOI . . . Not open to first year students A Double, 2 Singles w/ Bathroom and Living Room 4 singles w/ Bathroom and Living Room and Room Suite A Double, 2 Singles w/ Bathroom Options A Double w/ Bathroom 2 Doubles w/ Bathroom

#### 2 Doubles