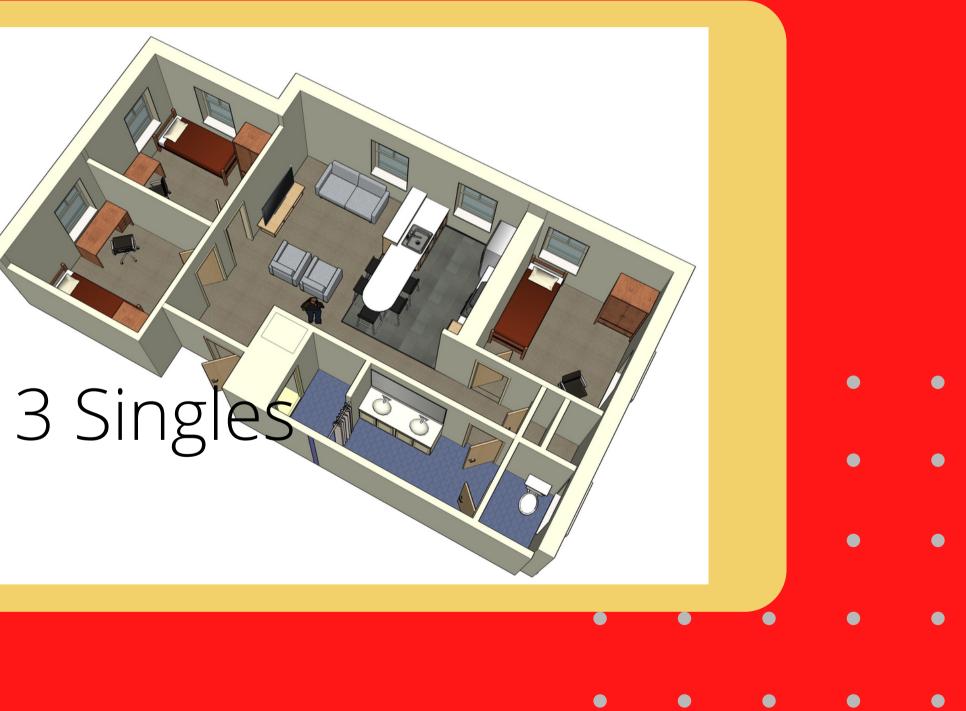

udents A Double, 2 Singles w/ Bathroom and Living Room 4 singles w/ Bathroom and Living Room and Room Suite A Double, 2 Singles w/ Bathroom Options A Double w/ Bathroom 2 Doubles w/ Bathroom



## RESIDENCE LIFE Dominican Rooms & Suites



#### Not open to first year 4 Singles w/ Living Room students



#### 2 Doubles





#### Double, 2 Singles





Not open to first year students



### Dominicon Fol Not open to aspiring sophomores •••• or first year students

#### Apartment Options

and Living Room

and Living Room

Room

and Living Room

- 5 singles w/ Bathroom, Kitchen,
  - 3 singles w/ Bathroom, Kitchen,
- 4 Singles w/ Bathroom and Living
- Double and 2 singles w/ Bathroom

### RESIDENCE LIFE Dominican Apartments Not open to aspiring sophomores or first year students

# 5 Singles





#### Not open to aspiring sophomores or first year students

#### **RESIDENCE LIFE** EDGEWOOD COLLEGE









## Not open to aspiring sophomores or first year students