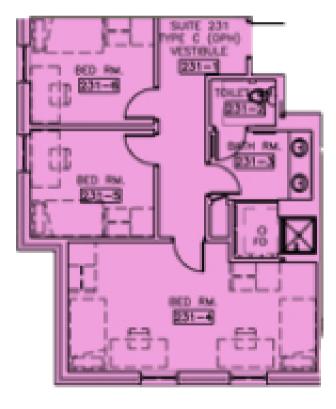

#### RESIDENCE LIFE DOMINICON FOI . . . Not open to first year students A Double, 2 Singles w/ Bathroom and Living Room 4 singles w/ Bathroom and Living Room and Room Suite A Double, 2 Singles w/ Bathroom Options A Double w/ Bathroom 2 Doubles w/ Bathroom

#### Not open to first year 4 Singles w/ Living Room students