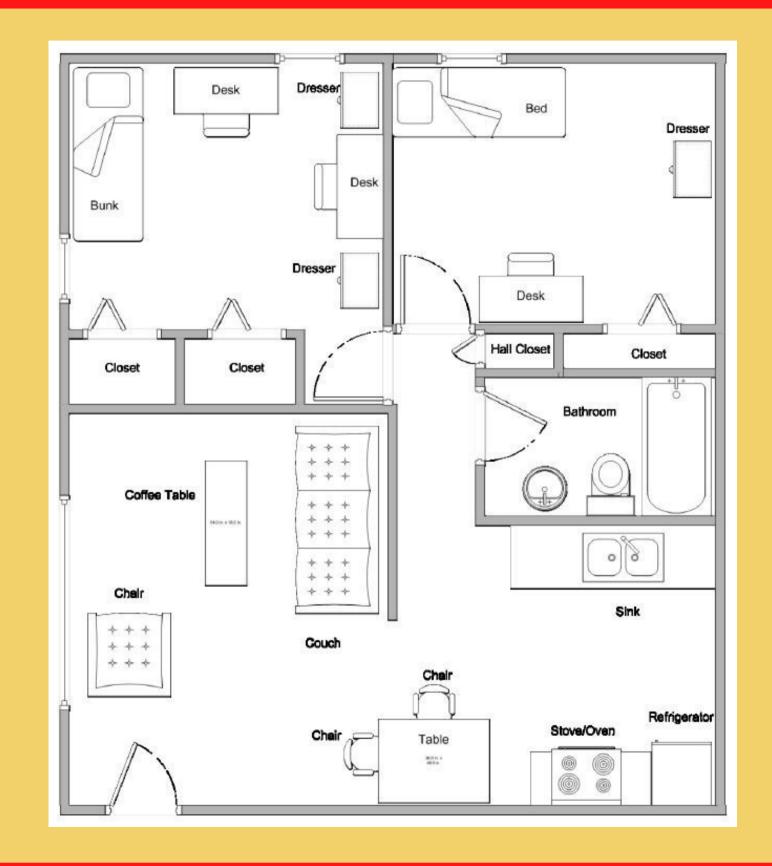

#### **1st Year Students Only**

## East Regina

## RESIDENCE LIFE EDGEWOOD COLLEGE

| Desk Dresser |                                                                                                                                                                                                                                                                                                                                                                                                                                                                                                                                                                                                                                                                                                                                                                                                                                                                                                                                                                                                                                                                                                                                                                                                                                                                                                                                                                                                                                                                                                                                                                                                                                                                                                                                                                                                                                                                                                                                                                                                                                                                                                                                |
|--------------|--------------------------------------------------------------------------------------------------------------------------------------------------------------------------------------------------------------------------------------------------------------------------------------------------------------------------------------------------------------------------------------------------------------------------------------------------------------------------------------------------------------------------------------------------------------------------------------------------------------------------------------------------------------------------------------------------------------------------------------------------------------------------------------------------------------------------------------------------------------------------------------------------------------------------------------------------------------------------------------------------------------------------------------------------------------------------------------------------------------------------------------------------------------------------------------------------------------------------------------------------------------------------------------------------------------------------------------------------------------------------------------------------------------------------------------------------------------------------------------------------------------------------------------------------------------------------------------------------------------------------------------------------------------------------------------------------------------------------------------------------------------------------------------------------------------------------------------------------------------------------------------------------------------------------------------------------------------------------------------------------------------------------------------------------------------------------------------------------------------------------------|
|              | Sink of the second seco |
| Bed          | Closet                                                                                                                                                                                                                                                                                                                                                                                                                                                                                                                                                                                                                                                                                                                                                                                                                                                                                                                                                                                                                                                                                                                                                                                                                                                                                                                                                                                                                                                                                                                                                                                                                                                                                                                                                                                                                                                                                                                                                                                                                                                                                                                         |